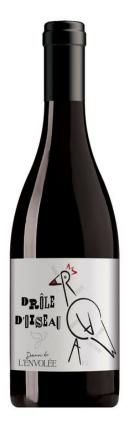

## Drôle d'Oiseau

-2022-

A generous, gourmet wine!

## **TASTING**

This strange bird has very pretty plumage in a crimson red with hints of violet. At first, the nose is shy with a hint of zan. Then it quickly gains in confidence, revealing aromas of paprika, dried tomato, blackberry and raspberry. The palate is already broad, with tight tannins on the finish that tighten and invigorate the whole.