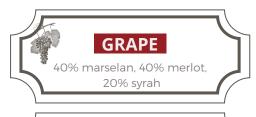

## **VINIFICATION**

Traditional vinification, with a vatting period of around ten days, during which the aim is to extract the grapes gently. Extraction is carried out by gentle pumping over to encourage infusion.