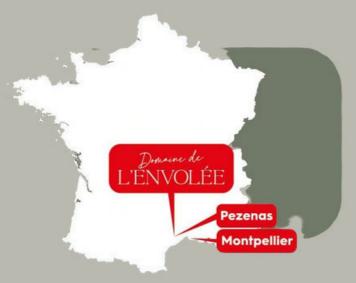

# WELCOME TO THE DOMAINE DE L'ENVOLÉE!

In the heart of the Languedoc region between Béziers and Montpellier, the Domaine de l'Envolée covers 6 hectares. It's an authentic and friendly place to stay, where you can meet up with family or friends in one of our charming lodges.